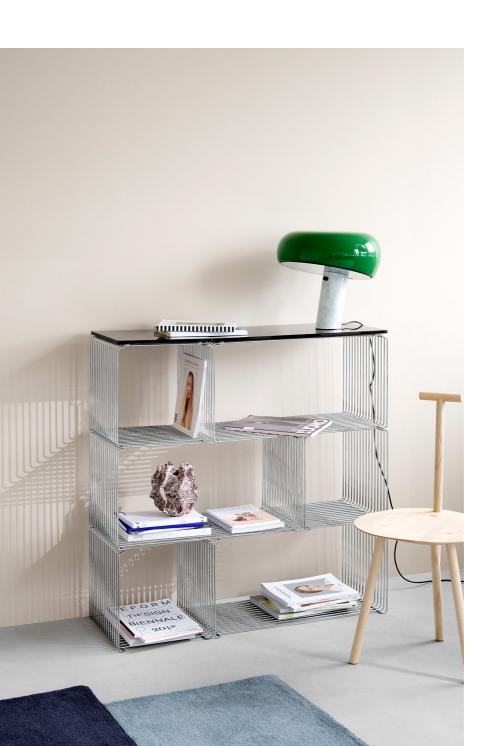

# Timeless display

Designed by Verner Panton in 1971, the Panton Wire has re-emerged as a design collectible with new elements and tops added to the flexible system. Raw yet elegant, light yet industrial, the Panton Wire unit can be used individually or in combination – on the floor, hanging on the wall, stacked or as room dividers.

## Modular minimalism

Timeless, modern and adaptable for many purposes, used as single units or stacked in creative compositions.

#### Match wire to a colour

Choose a colour for your shelf. And, if you like, panels and inlay selves for a more diverse and changeable look.

99 – Clear glass