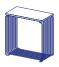

#### MODULES

6161T Panton Wire D 34.8 cm

6161T Panton Wire D 18.8 cm

#### COMPONENTS

6111T Panton Wire Exented D 34.8 cm

6111T Panton Wire Exented D 18.8 cm

VPWT1 Top panel D 34.8 cm

VPWT1 Top panel D 18.8 cm

**VPWT2** Top panel extended D 34.8 cm

VPWT2 Top panel extended D 18.8 cm