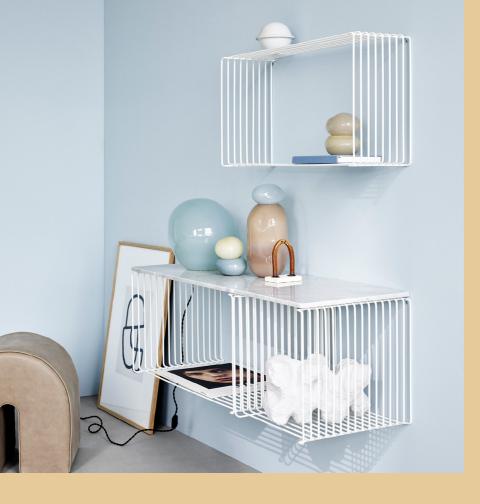

# Timeless display

Designed by Verner Panton in 1971, the Panton Wire has re-emerged as a design collectible with new elements and tops added to the flexible system. Raw yet elegant, light yet industrial, the Panton Wire unit can be used individually or in combination – on the floor, hanging on the wall, stacked or as room dividers.

# Less is — not a bore

With its three-dimensional skeletal construction, see-through from all angles, the Panton Wire becomes the ultimate display shelf.

## Modular minimalism

Timeless, modern and adaptable for many purposes, used as single units or stacked in creative compositions.

### Wire to wire

Black. White. Alternately. Solidify the skeletal frames with inlay shelves.

#### Match wire to a colour

Choose a colour for your shelf. And, if you like, panels and inlay selves for a more diverse and changeable look.

99 – Clear glass