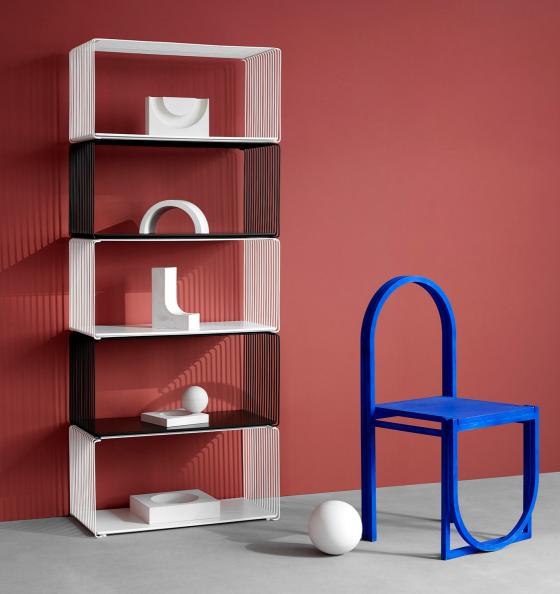

# Timeless display

Designed by Verner Panton in 1971, the Panton Wire has re-emerged as a design collectible with new elements and tops added to the flexible system. Raw yet elegant, light yet industrial, the Panton Wire unit can be used individually or in combination – on the floor, hanging on the wall, stacked or as room dividers.

## Modular minimalism

Timeless, modern and adaptable for many purposes, used as single units or stacked in creative compositions.

### Wire to wire

Black. White. Alternately. Solidify the skeletal frames with inlay shelves.

#### Match wire to a colour

Choose a colour for your shelf. And, if you like, panels and inlay selves for a more diverse and changeable look.

99 – Clear glass