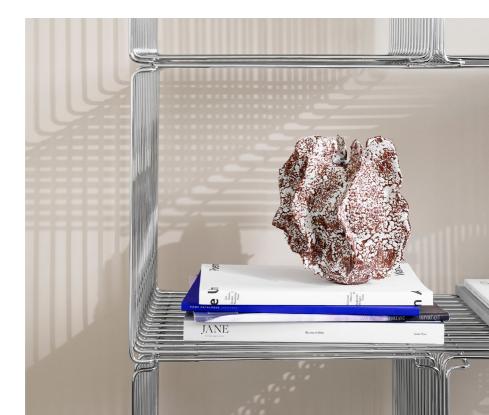

# Timeless display

Designed by Verner Panton in 1971, the Panton Wire has re-emerged as a design collectible with new elements and tops added to the flexible system. Raw yet elegant, light yet industrial, the Panton Wire unit can be used individually or in combination – on the floor, hanging on the wall, stacked or as room dividers.

# Less is — not a bore

With its three-dimensional skeletal construction, see-through from all angles, the Panton Wire becomes the ultimate display shelf.

## Modular minimalism

Timeless, modern and adaptable for many purposes, used as single units or stacked in creative compositions.