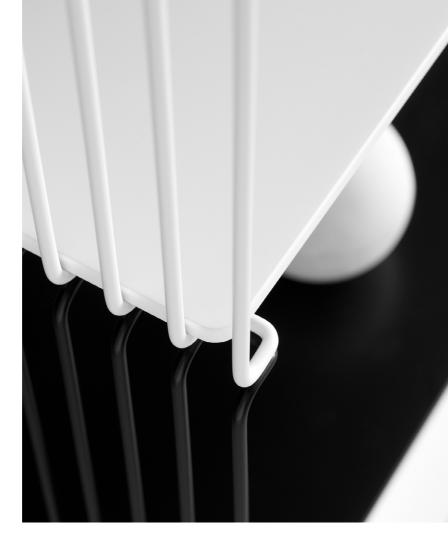

# Less is — not a bore

With its three-dimensional skeletal construction, see-through from all angles, the Panton Wire becomes the ultimate display shelf.

### Wire to wire

Black. White. Alternately. Solidify the skeletal frames with inlay shelves.