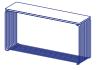

#### COMPONENTS

6111T Panton Wire Exented D 34.8 cm

6111T Panton Wire Exented D 18.8 cm

VPWT1 Top panel D 34.8 cm

VPWT1 Top panel D 18.8 cm

**VPWT2** Top panel extended D 34.8 cm

VPWT2 Top panel extended D 18.8 cm

VPW6X Inlay shelf D 34.8 cm

VPW6X Inlay shelf D 18.8 cm

VPW12X Inlay shelf extended D 34.8 cm

VPW12X Inlay shelf extended D 18.8 cm