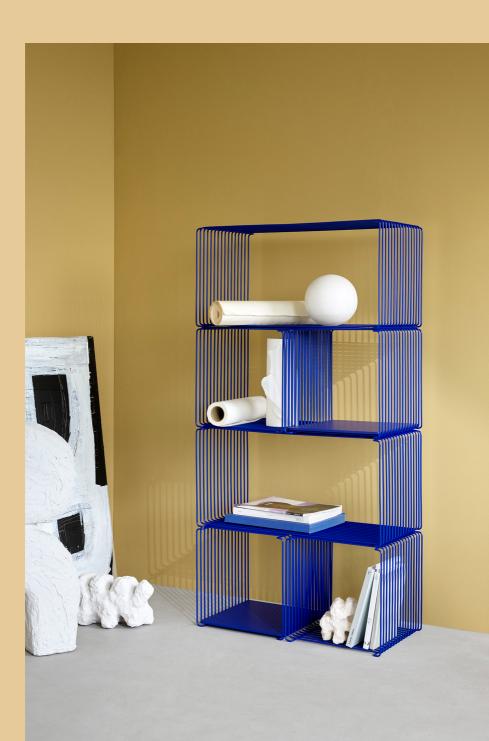

# Timeless display

Designed by Verner Panton in 1971, the Panton Wire has re-emerged as a design collectible with new elements and tops added to the flexible system. Raw yet elegant, light yet industrial, the Panton Wire unit can be used individually or in combination – on the floor, hanging on the wall, stacked or as room dividers.

# Less is — not a bore

With its three-dimensional skeletal construction, see-through from all angles, the Panton Wire becomes the ultimate display shelf.

## Modular minimalism

Timeless, modern and adaptable for many purposes, used as single units or stacked in creative compositions.

#### Match wire to a colour

Choose a colour for your shelf. And, if you like, panels and inlay selves for a more diverse and changeable look.

99 – Clear glass