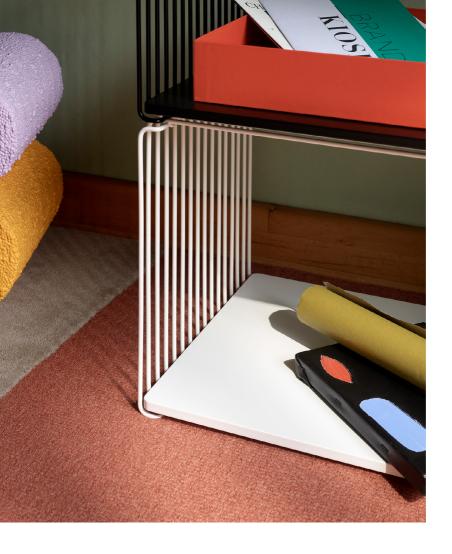

### Wire to wire

Black. White. Alternately. Solidify the skeletal frames with inlay shelves.

#### Match wire to a colour

Choose a colour for your shelf. And, if you like, panels and inlay selves for a more diverse and changeable look.

99 – Clear glass