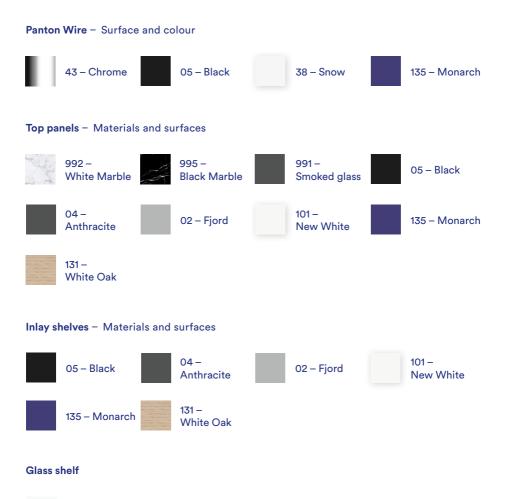

PANTON WIRE

The Panton Wire is available in 4 finishes, the tops in 9 finishes and shelves in 6 finishes.

#### Match wire to a colour

Choose a colour for your shelf. And, if you like, panels and inlay selves for a more diverse and changeable look.

99 – Clear glass