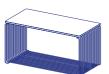

#### COMPONENTS

6111T Panton Wire Exented D 34.8 cm

6111T Panton Wire Exented D 18.8 cm

VPWT1 Top panel D 34.8 cm

VPWT1 Top panel D 18.8 cm

**VPWT2** Top panel extended D 34.8 cm

VPWT2 Top panel extended D 18.8 cm

VPW6X Inlay shelf D 34.8 cm

VPW6X Inlay shelf D 18.8 cm

VPW12X Inlay shelf extended D 34.8 cm

VPW12X Inlay shelf extended D 18.8 cm