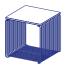

#### MODULES

6161T Panton Wire D 34.8 cm

6161T Panton Wire D 18.8 cm

#### COMPONENTS

6111T Panton Wire Exented D 34.8 cm

6111T Panton Wire Exented D 18.8 cm

VPWT1 Top panel D 34.8 cm

VPWT1 Top panel D 18.8 cm

**VPWT2** Top panel extended D 34.8 cm

VPWT2 Top panel extended D 18.8 cm